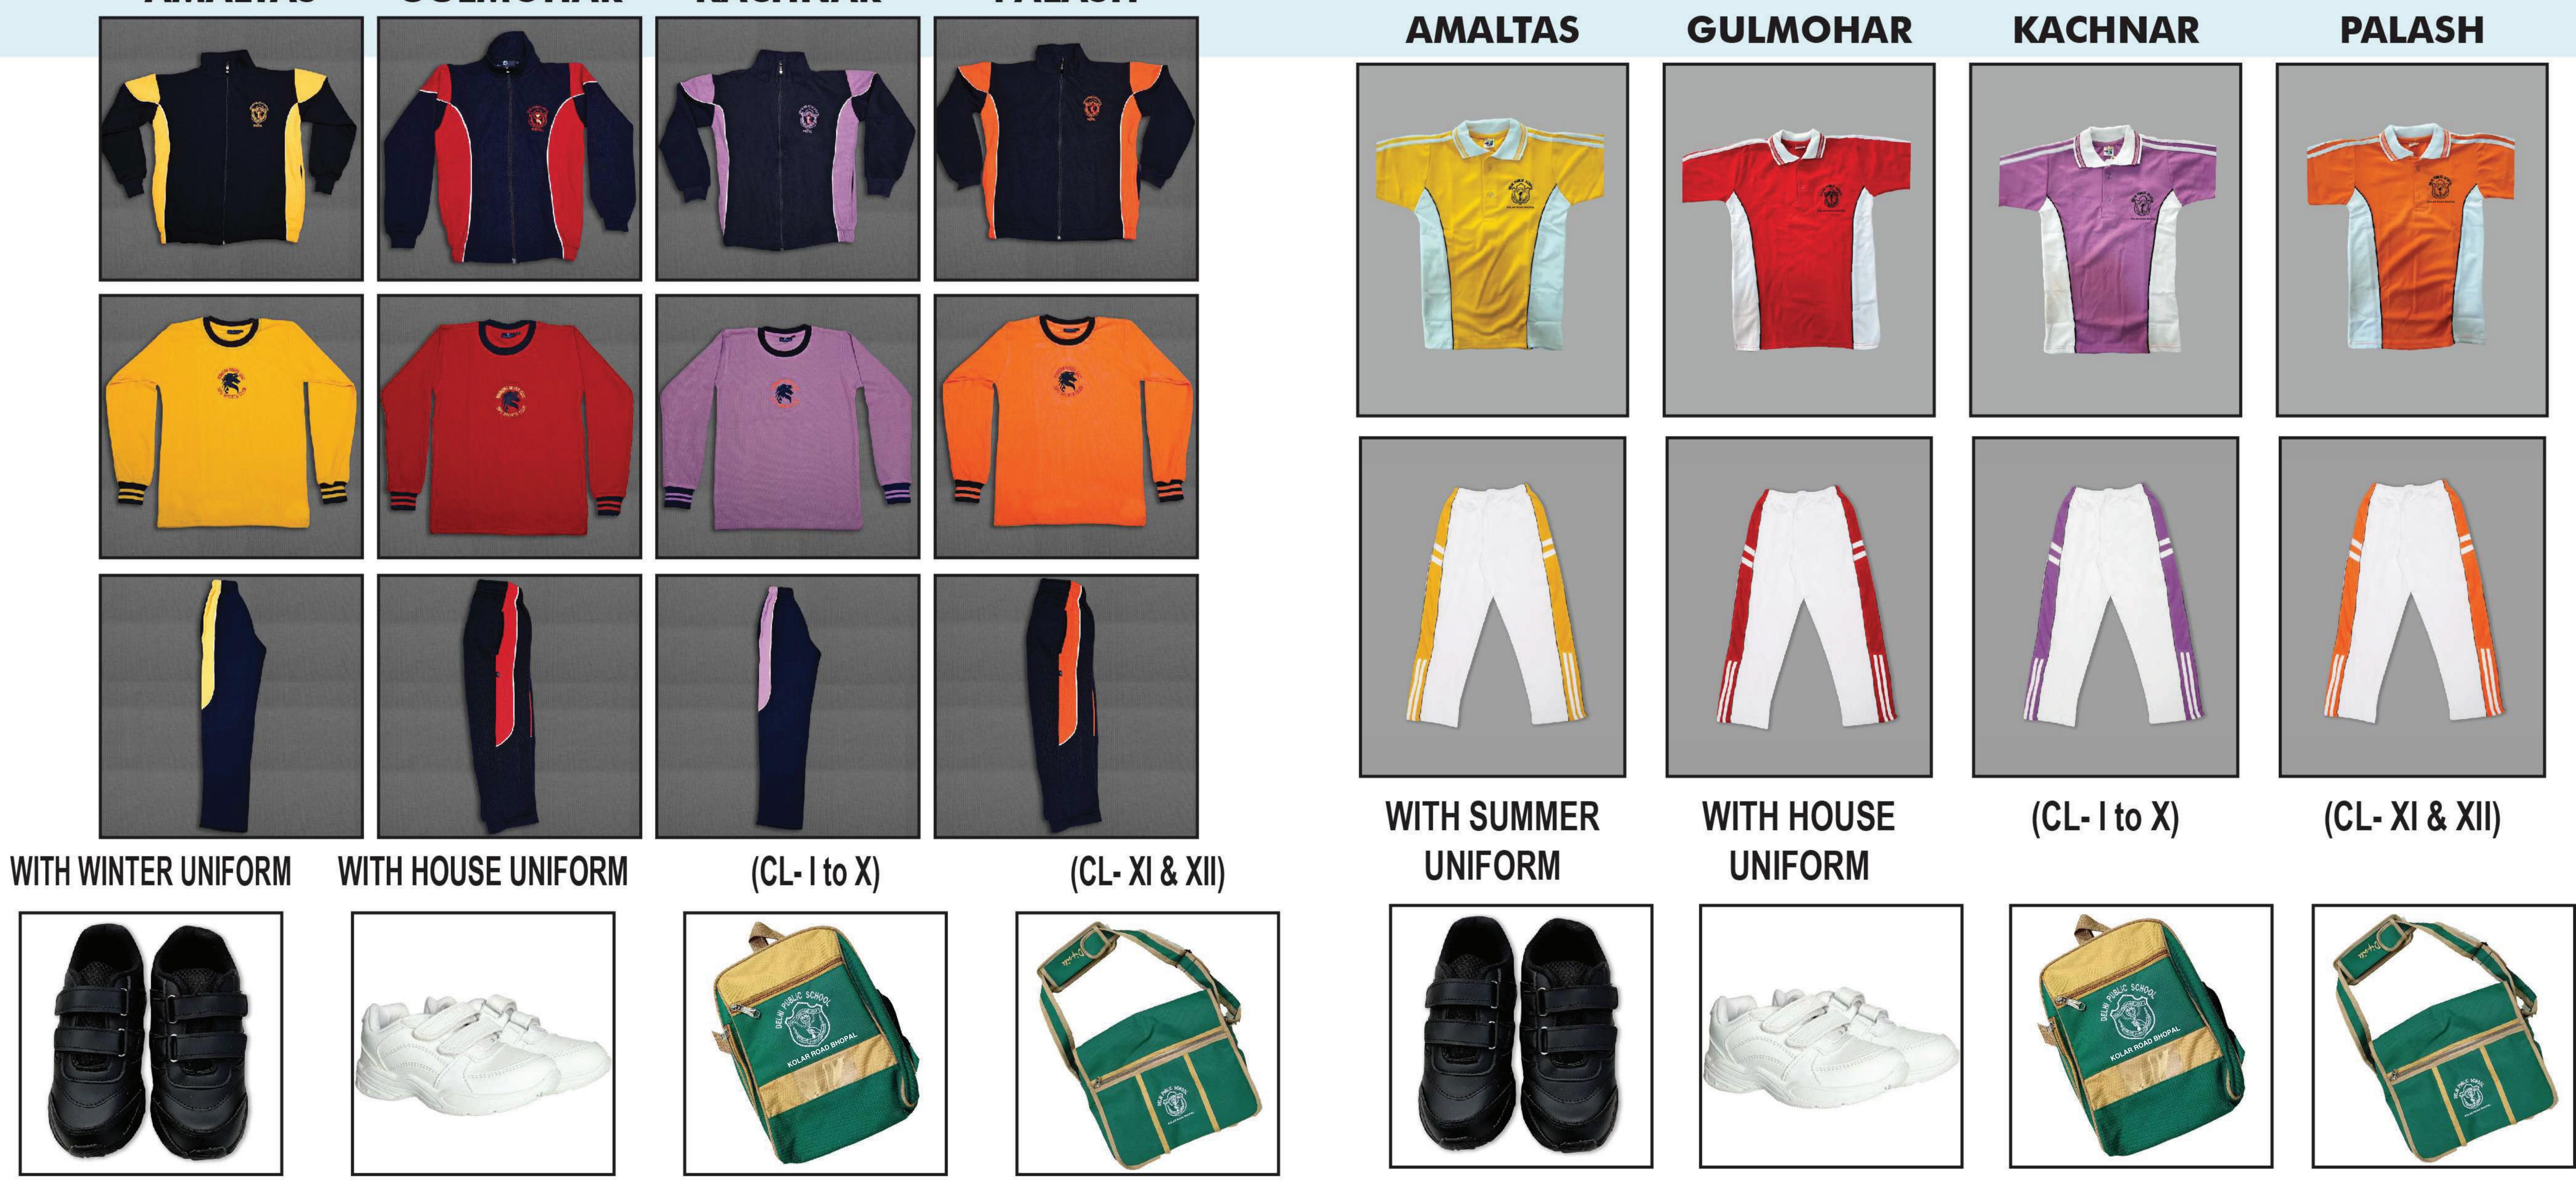

### **HOUSE WISE STRIP**

## **GIRLS & BOYS HOUSE UNIFORM**

#### **GIRLS & BOYS HOUSE UNIFORM**

Note: It is not mandatory for the Parents to buy the Uniform from a particular Vendor. They can purchase Uniforms from any Vendor of their choice. The School Does not sell Uniform or Books and does not recognise any seller or store.