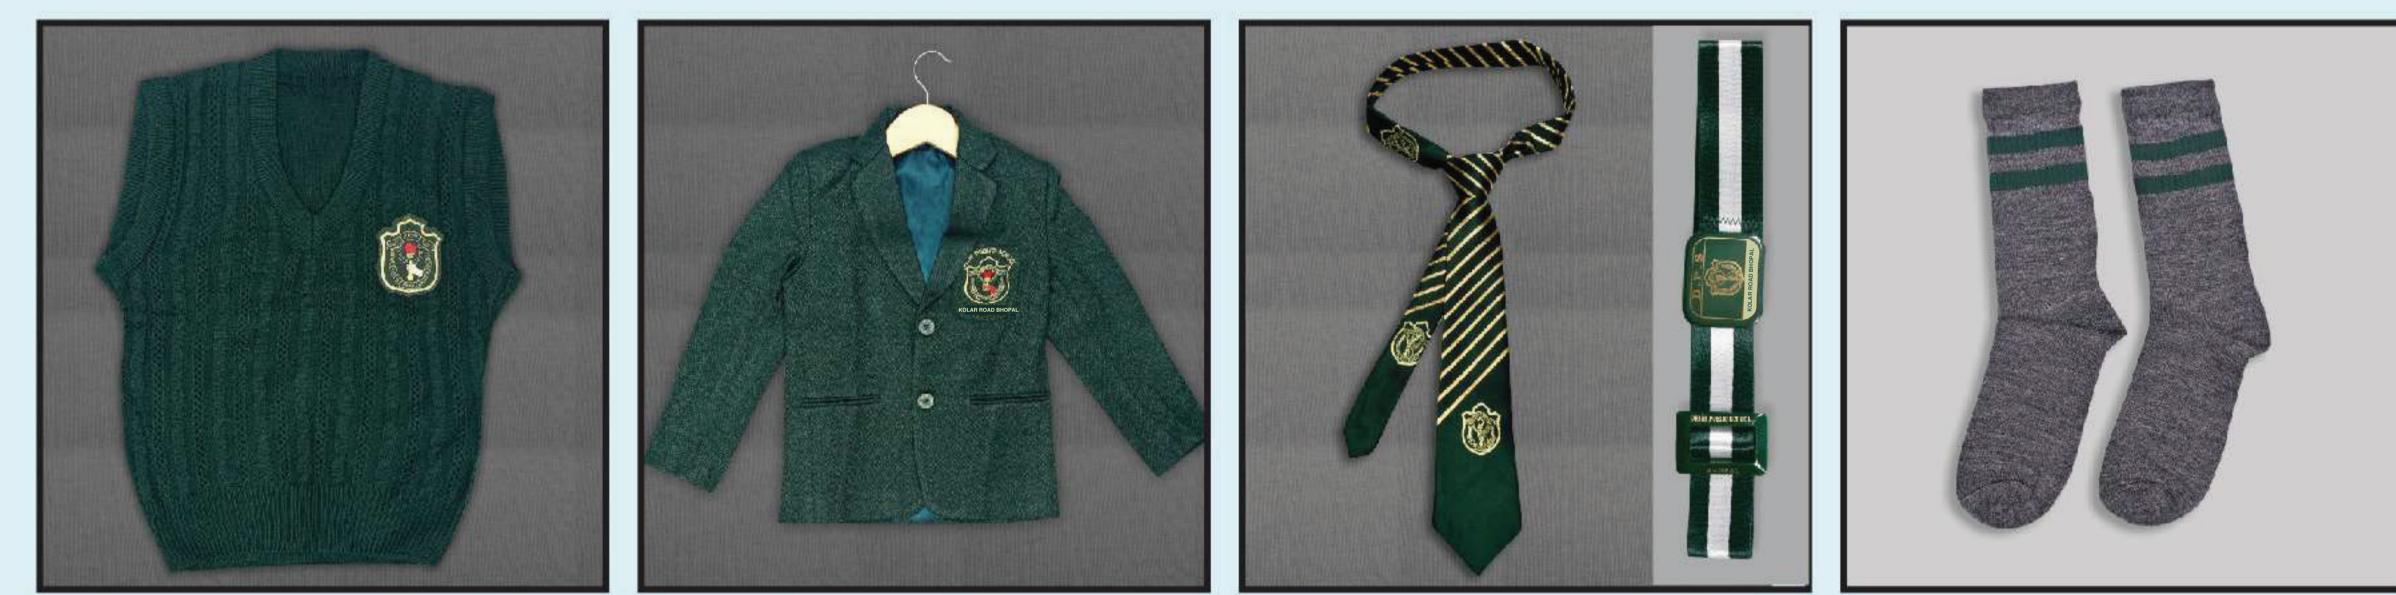

# WINTER UNIFORM CLASS - I to XII

SHIRT (CL-I to XII)

SHIRT (CL-I to XII)

KOLAR ROAD BHOPAL

| FULL | PANT | (CL-I | to | XII) |
|------|------|-------|----|------|
|      |      |       |    |      |

S

5

2