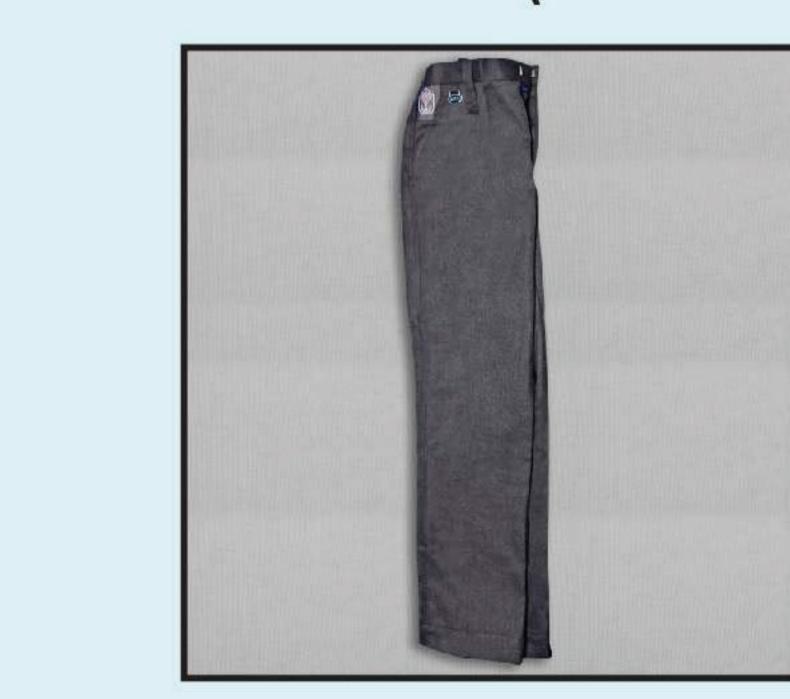

# WINTER UNIFORM CLASS - I to XII

SHIRT (CL-I to XII)

SHIRT (CL-I to XII)

KOLAR ROAD BHOPAL

| FULL | PANT | (CL-I | to | XII) |
|------|------|-------|----|------|
|      |      |       |    |      |

S

5

2