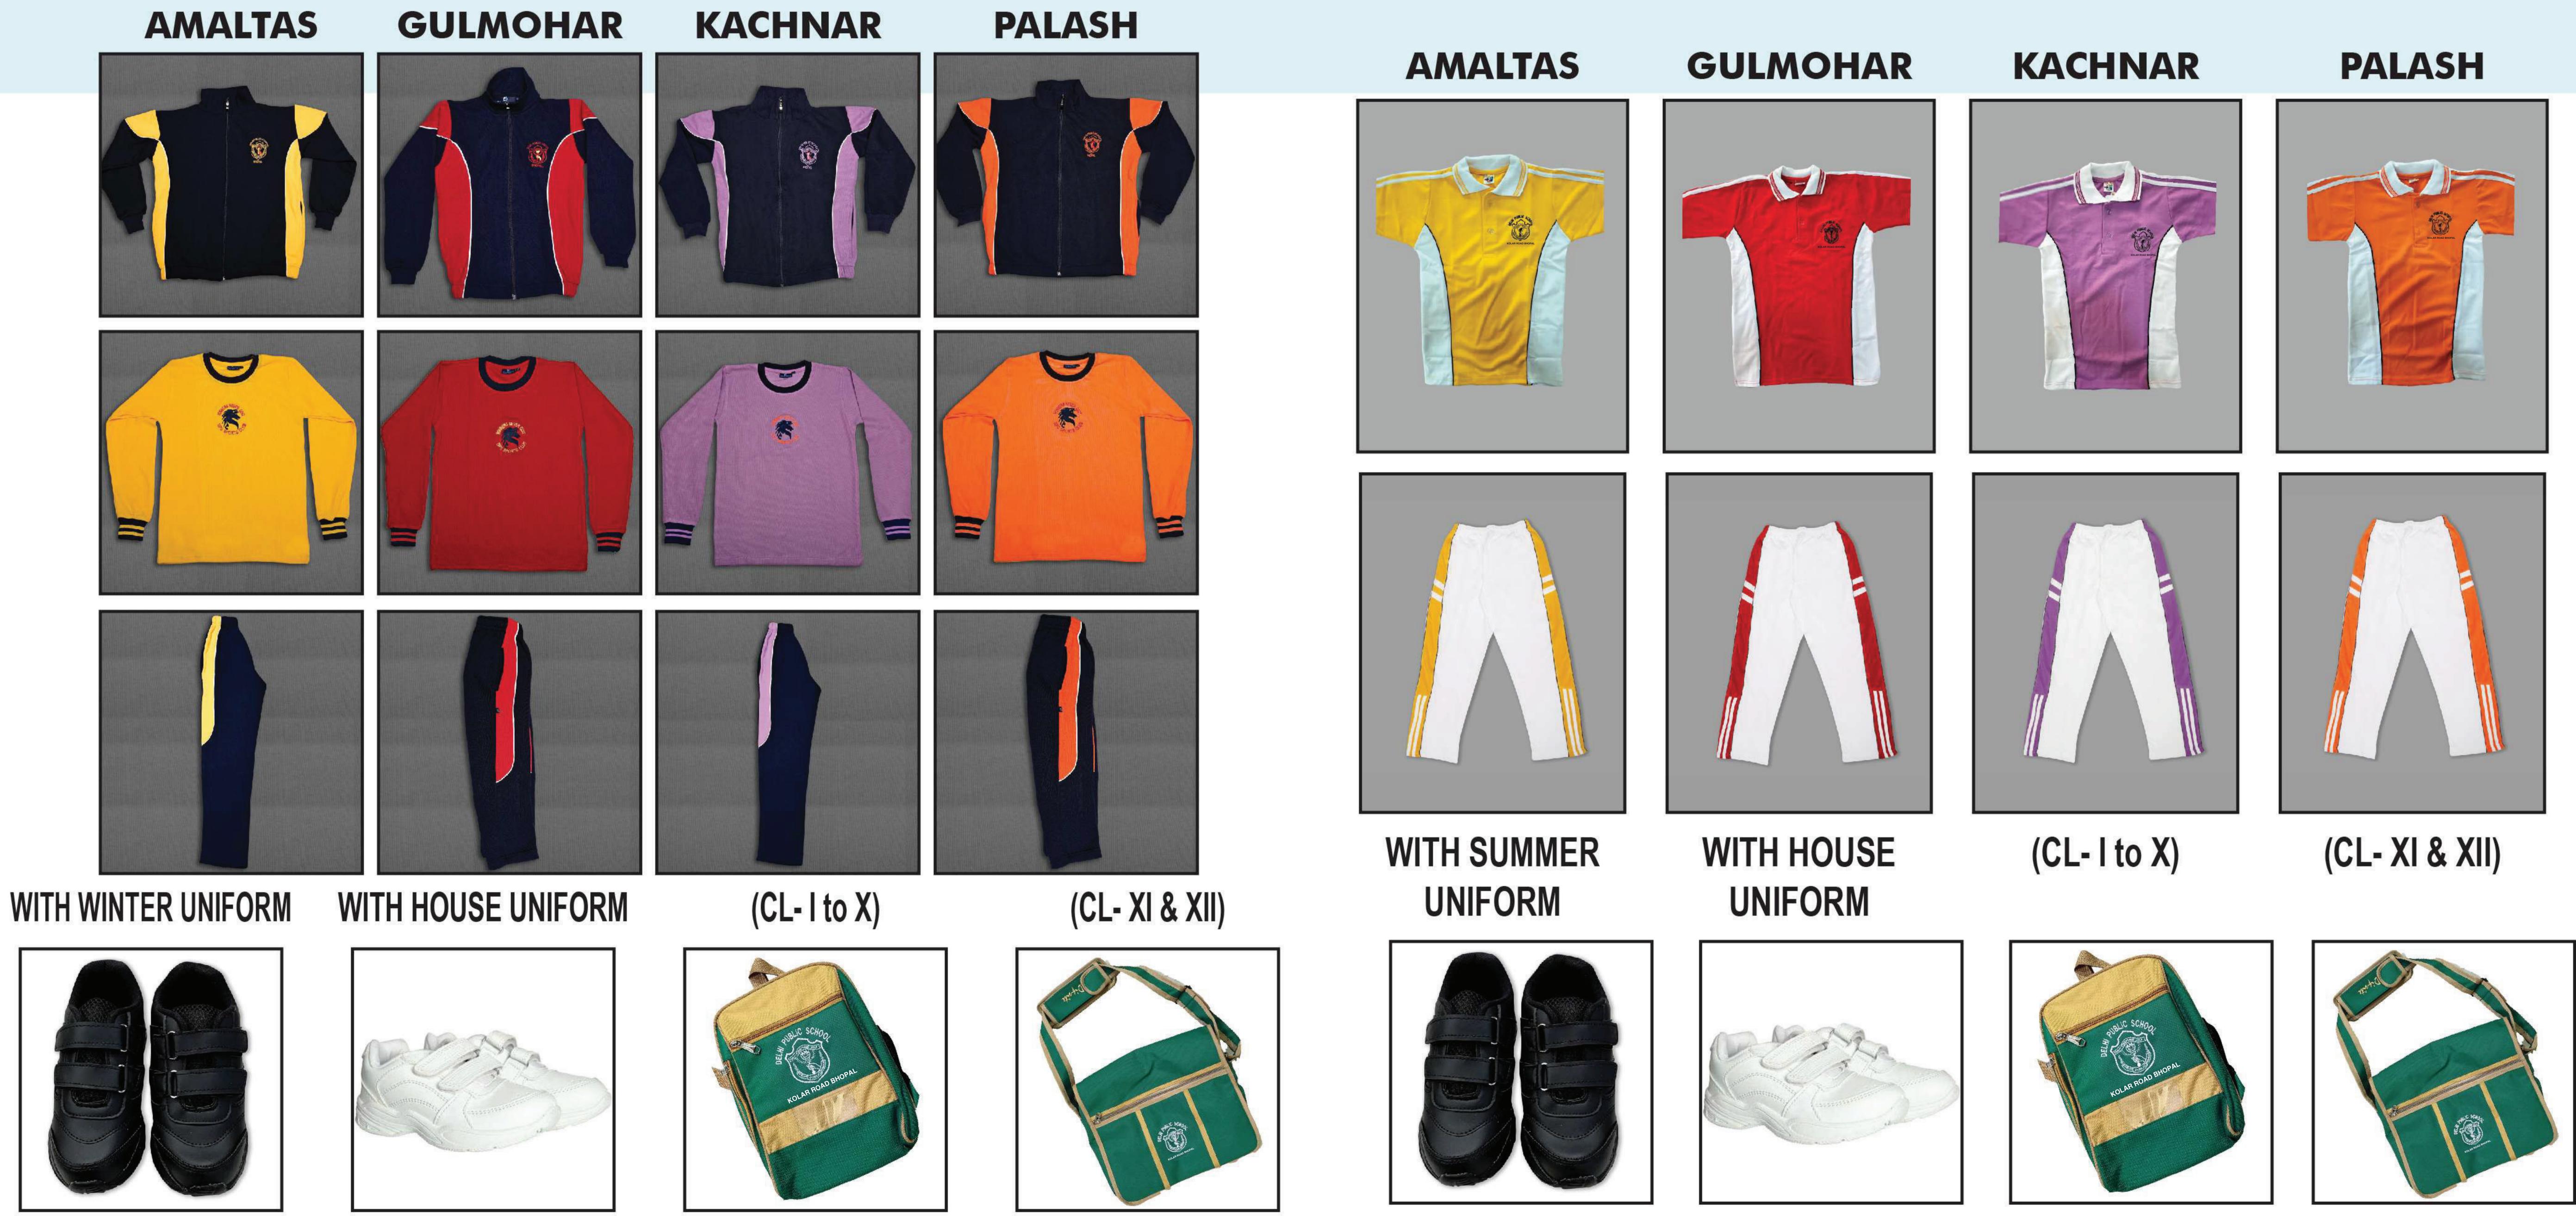

### **HOUSE WISE STRIP**

## **GIRLS & BOYS HOUSE UNIFORM**

#### **GIRLS & BOYS HOUSE UNIFORM**

Note: It is not mandatory for the Parents to buy the Uniform from a particular Vendor. They can purchase Uniforms from any Vendor of their choice. The School Does not sell Uniform or Books and does not recognise any seller or store.