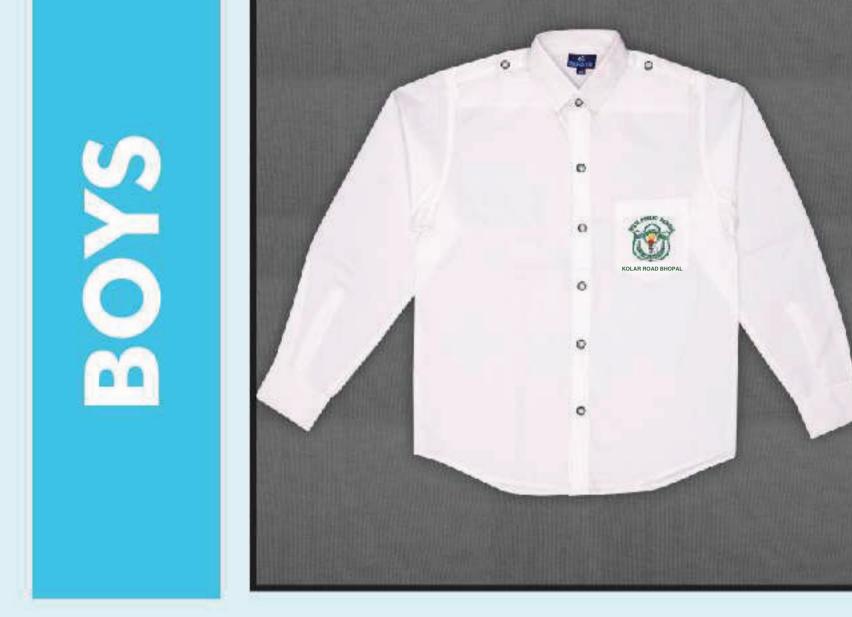

# WINTER UNIFORM CLASS - I to XII

SHIRT (CL-I to XII)

SHIRT (CL-I to XII)

KOLAR ROAD BHOPAL

| FULL | PANT | (CL-I | to | XII) |
|------|------|-------|----|------|
|      |      |       |    |      |

S

5

2